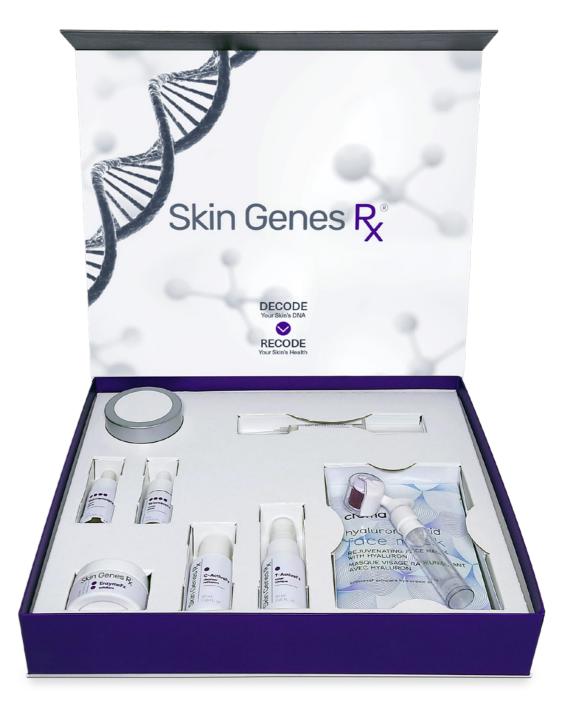

LEARN MORE

Photo is only a representation of the system including both the pearls (for months 1, 3, 5) and serums (months 2, 4, 6).

## The 6-Month Facial Box System

Each month you will receive in each box high-performing **MEDICAL GRADE skincare** products with detailed instructions for a do-it-yourself home care facial routine.

As you graduate from one box to the next over 6 months, you will visibly see healthier, younger, and tighter skin. Achieve flawless skin.