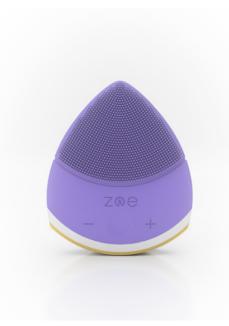

## ZOE™ Sonic Beauty Facial Device

The ZOE™ will enhance this rejuvenating experience by massaging, exfoliating and promoting lymphatic drainage. Sonic micro vibrations help to activate the masks and deliver products deeper into the skin.