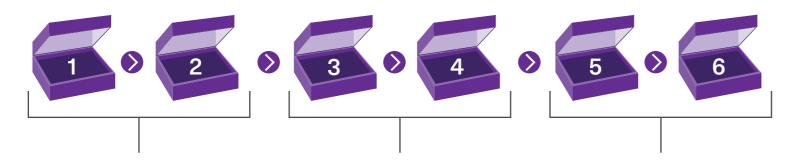

This series of 6 monthly facial treatment boxes integrates time-honoured, centuries-old Chinese acupuncture techniques with the microneedling of science-based growth factors, essences and bioactive serum pearls. This ideal combination reawakens the skin, tightens the pores and softens the look of fine lines and wrinkles, providing a natural facelift effect.

## The 6-Month Facial Box System

Each month you will receive in each box high-performing **MEDICAL GRADE skincare** products with detailed instructions for a do-it-yourself home care facial routine.

As you graduate from one box to the next over 6 months, you will visibly see healthier, younger, and tighter skin. Achieve flawless skin.

## Your Program Months 1 & 2

## Your Program Months 3 & 4

## Your Program Months 5 & 6